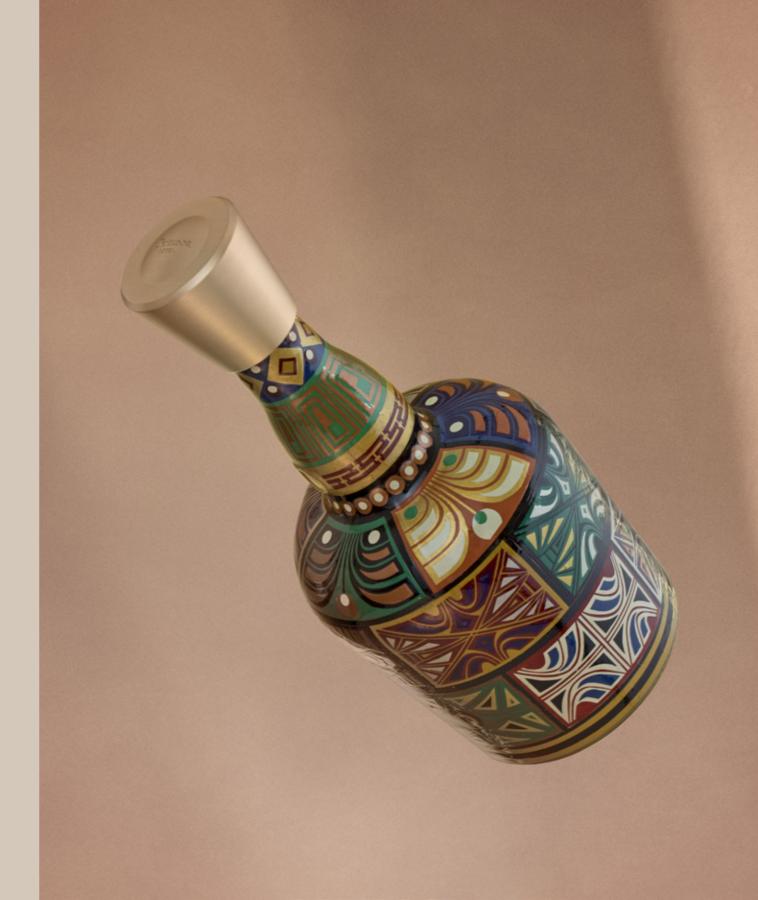

The TOTEM project, which promotes diversity of artistic expression as well as traditional approaches to art, is no different. This time we return to our roots and the Colombian jungle. It is here in the Putumayo region that folk artists have been decorating objects with resin from the mopa-mopa bush for thousands of years. This time the canvas for their creativity became Dictador bottles of the 40+ year old liquor dating from 1982-1988.

# 15 Unique patterns

They were created by local artists from San Juan de Pasto in southern Colombia using the Barniz de Pasto (Pasto Varnish) technique - Putumayo and Narino, which was entered on the UNESCO World Heritage List in 2008.

For thousands of years, they have been ornamenting objects using a handicraft technique known as Barniz de Pasto. Its key ingredient is resin derived from the seeds of the mopa-mopa bush, which grows in the Andean forests and in the Putumayo 'selva'.

# REFINED AND SOPHISTICATED PROCESSING

Dried mopa-mopa leaves are crushed, boiled and ground to make viscous resin.

The raw material thus processed is kneaded by fingers, hit with a mallet and painted using natural dyes.

The next stage involves two masters stretching the material into a sheet-like flat surface.

Only then do the artists cut out the desired patterns from the prepared material and use them to cover everyday objects - usually wooden, which are supplied by local carpenters.