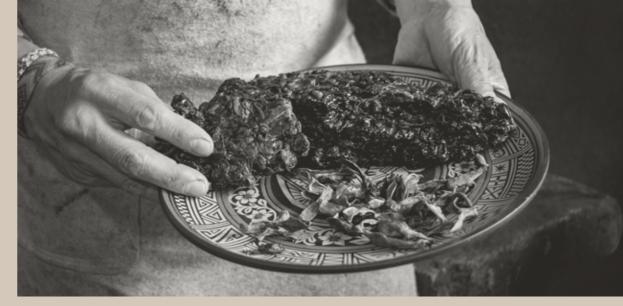

# REFINED AND SOPHISTICATED PROCESSING

Dried mopa-mopa leaves are crushed, boiled and ground to make viscous resin.

The raw material thus processed is kneaded by fingers, hit with a mallet and painted using natural dyes.

The next stage involves two masters stretching the material into a sheet-like flat surface.

Only then do the artists cut out the desired patterns from the prepared material and use them to cover everyday objects - usually wooden, which are supplied by local carpenters.