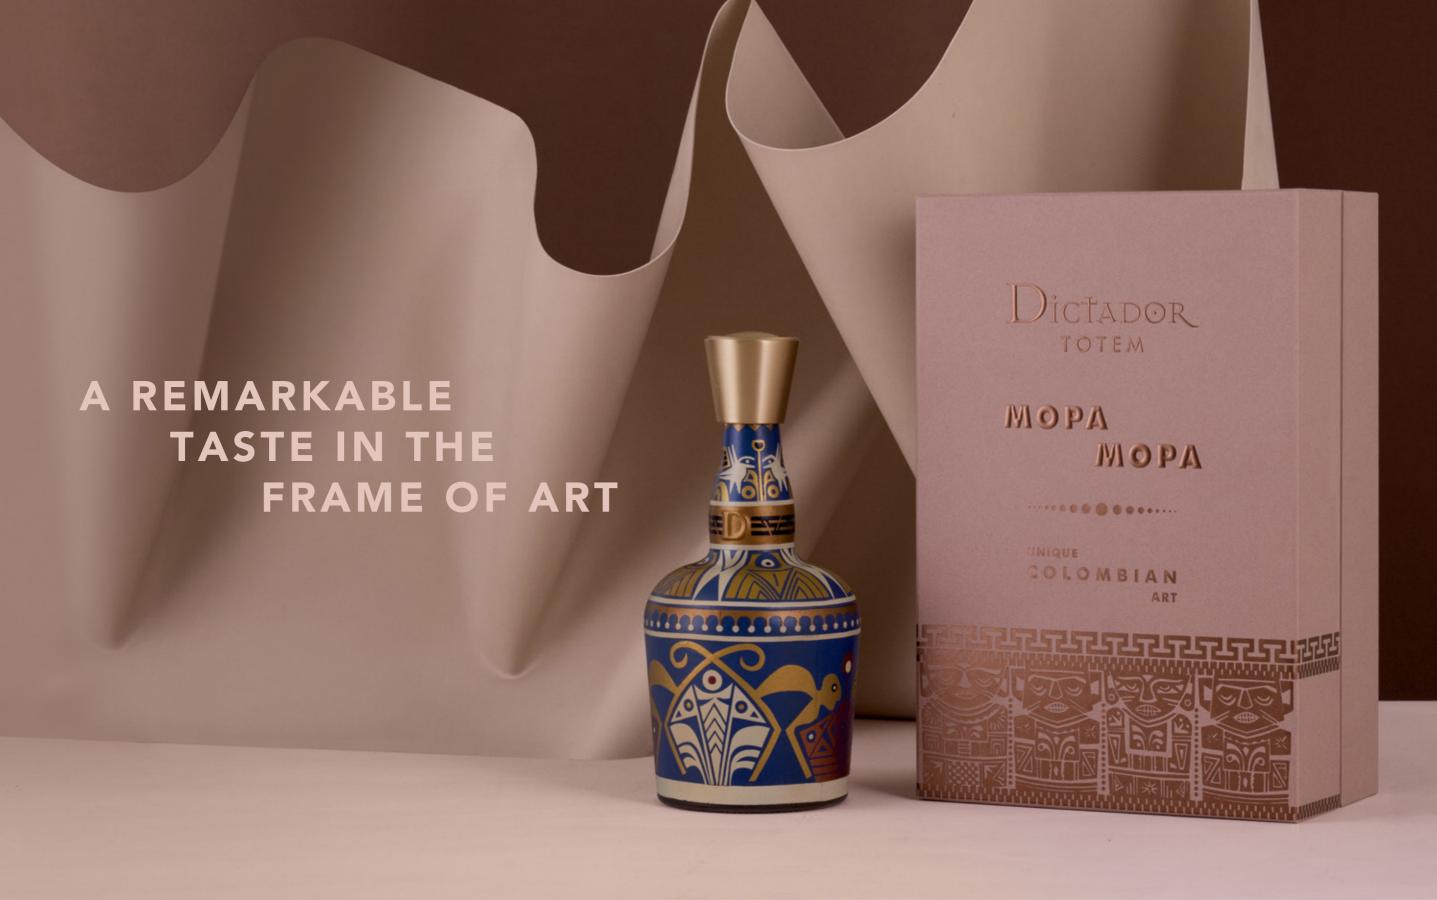

Dictador

MOPA MOPA

The TOTEM project, which promotes diversity of artistic expression as well as traditional approaches to art, is no different. This time we return to our roots and the Colombian jungle. It is here in the Putumayo region that folk artists have been decorating objects with resin from the mopa-mopa bush for thousands of years. This time the canvas for their creativity became Dictador bottles of the 40+ year old liquor dating from 1982-1988.

# 40-34<sub>Year-old rum</sub>

In each of the bottles you will find a unique rum from Dictador's special inventory, dating from 1982-1988. The liquid was matured in Sherry, Bourbon and Port casks and contains from 40% to 57% alcohol.