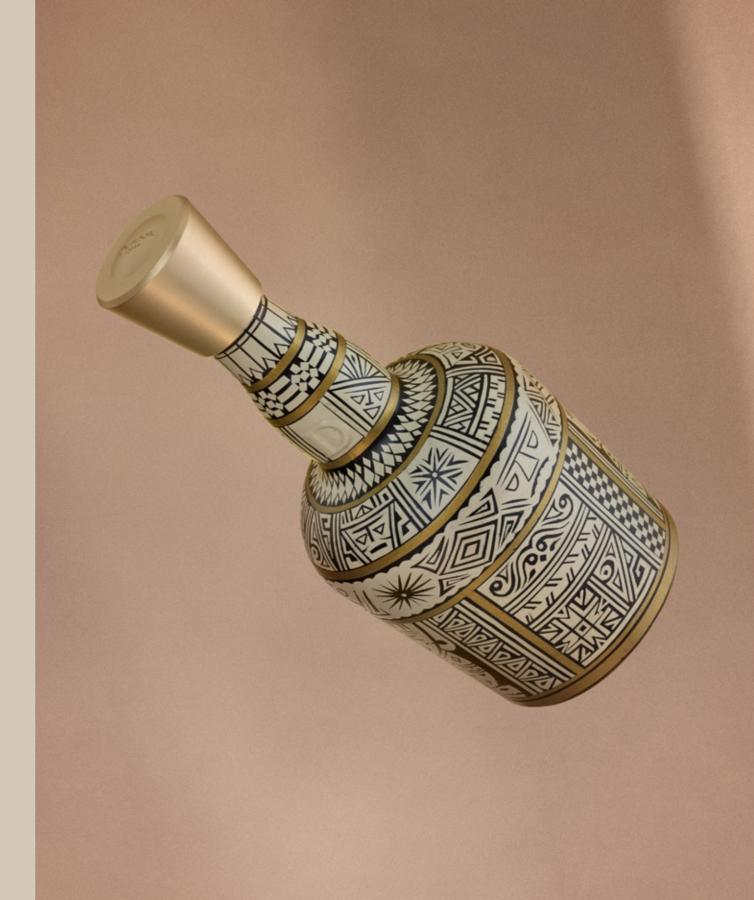

The TOTEM project, which promotes diversity of artistic expression as well as traditional approaches to art, is no different. This time we return to our roots and the Colombian jungle. It is here in the Putumayo region that folk artists have been decorating objects with resin from the mopa-mopa bush for thousands of years. This time the canvas for their creativity became Dictador bottles of the 40+ year old liquor dating from 1982-1988.

# 15 Unique patterns

They were created by local artists from San Juan de Pasto in southern Colombia using the Barniz de Pasto (Pasto Varnish) technique - Putumayo and Narino, which was entered on the UNESCO World Heritage List in 2008.

For thousands of years, they have been ornamenting objects using a handicraft technique known as Barniz de Pasto. Its key ingredient is resin derived from the seeds of the mopa-mopa bush, which grows in the Andean forests and in the Putumayo 'selva'.

# REFINED AND SOPHISTICATED PROCESSING

Dried mopa-mopa leaves are crushed, boiled and ground to make viscous resin.

The raw material thus processed is kneaded by fingers, hit with a mallet and painted using natural dyes.

The next stage involves two masters stretching the material into a sheet-like flat surface.

Only then do the artists cut out the desired patterns from the prepared material and use them to cover everyday objects - usually wooden, which are supplied by local carpenters.