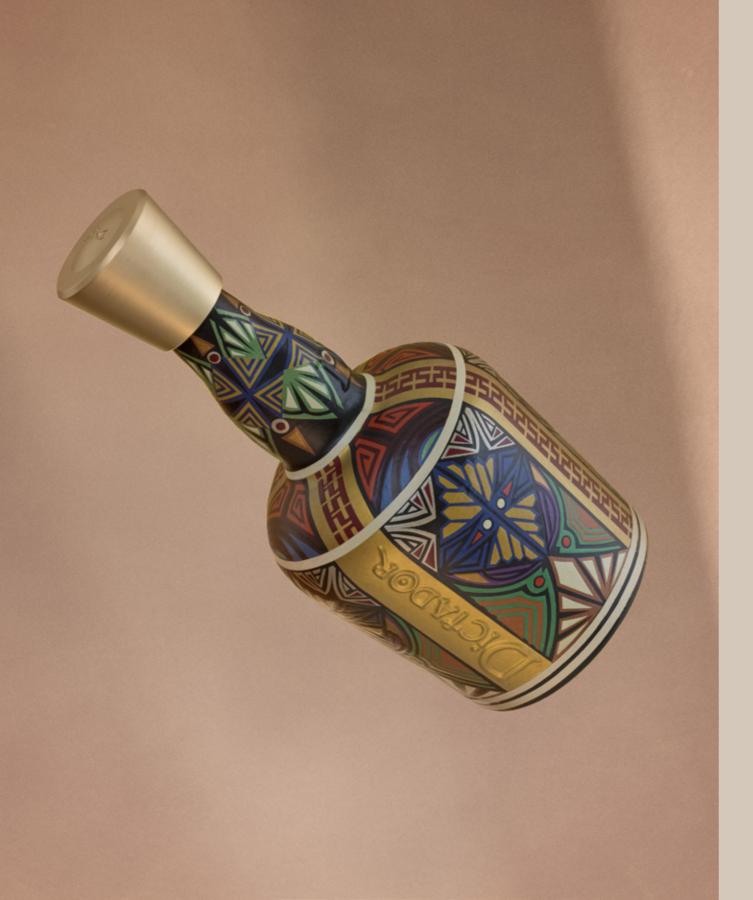

The TOTEM project, which promotes diversity of artistic expression as well as traditional approaches to art, is no different. This time we return to our roots and the Colombian jungle. It is here in the Putumayo region that folk artists have been decorating objects with resin from the mopa-mopa bush for thousands of years. This time the canvas for their creativity became Dictador bottles of the 40+ year old liquor dating from 1982-1988.

# 15 Unique patterns

They were created by local artists from San Juan de Pasto in southern Colombia using the Barniz de Pasto (Pasto Varnish) technique - Putumayo and Narino, which was entered on the UNESCO World Heritage List in 2008.

For thousands of years, they have been ornamenting objects using a handicraft technique known as Barniz de Pasto. Its key ingredient is resin derived from the seeds of the mopa-mopa bush, which grows in the Andean forests and in the Putumayo 'selva'.

# REFINED AND SOPHISTICATED PROCESSING

Dried mopa-mopa leaves are crushed, boiled and ground to make viscous resin.

The raw material thus processed is kneaded by fingers, hit with a mallet and painted using natural dyes.

The next stage involves two masters stretching the material into a sheet-like flat surface.

Only then do the artists cut out the desired patterns from the prepared material and use them to cover everyday objects - usually wooden, which are supplied by local carpenters.