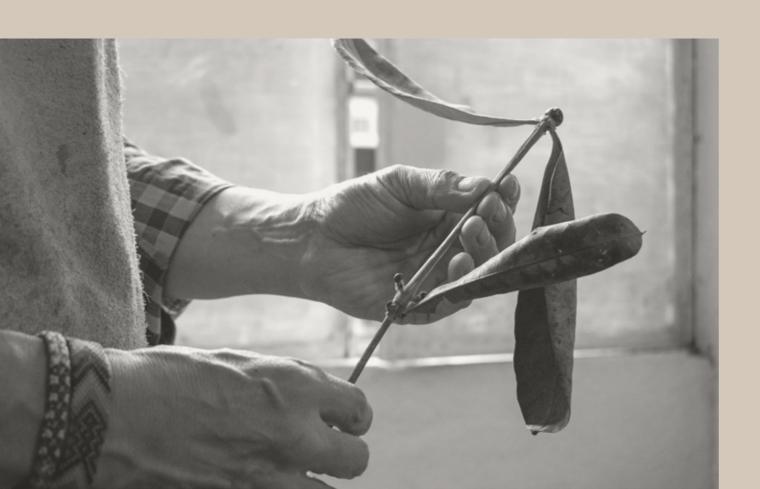

For thousands of years, they have been ornamenting objects using a handicraft technique known as Barniz de Pasto. Its key ingredient is resin derived from the seeds of the mopa-mopa bush, which grows in the Andean forests and in the Putumayo 'selva'.

The mopa-mopa seed harvest takes place within 6 months of the year, between May and November. During this time, gatherers live in the jungle in temporary camps called "Cambuche".

Each morning, they traverse the rugged mountain route and painstakingly collect the seeds. In total, they manage to collect about 6-9 kilograms. After covering the perilous distance between Mocoa and Pasto, known as the "trampoline of death," they sell the product in town to local master craftsmen.