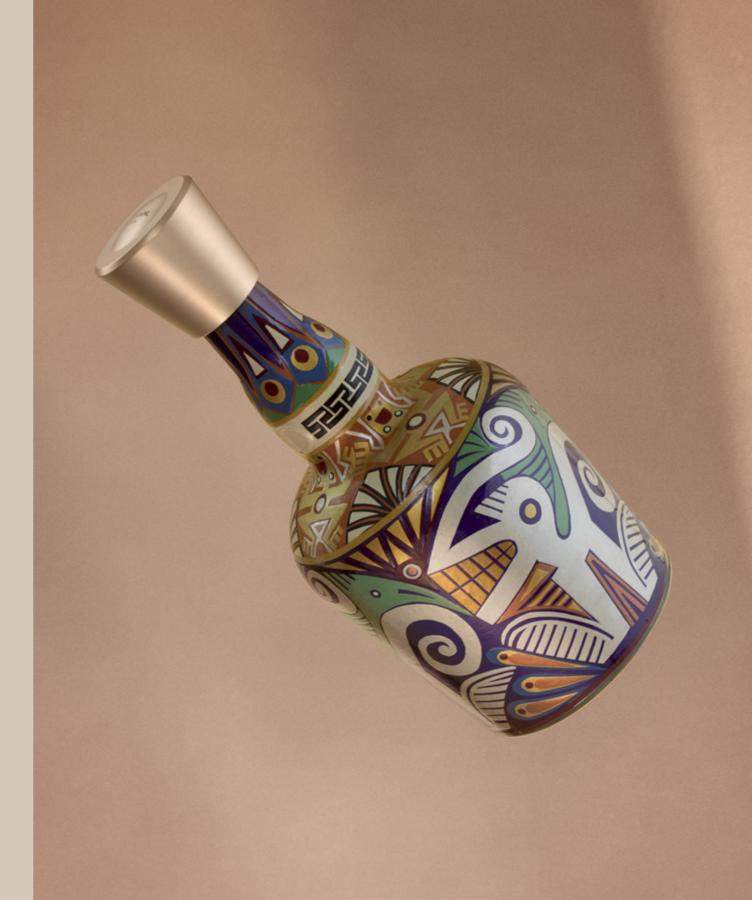

# **DICTADOR MOPA VINTAGE 1987** 45% / 700ML

## **MODEL A**

## **TASTING NOTES**

Nose: TBC

Palate: TBC

| LOGISTIC DATA               |             |
|-----------------------------|-------------|
| PRODUCT ID                  | 0001658     |
| VOLUME                      | 700 ML      |
| VINTAGE                     | 1987        |
| AGED                        | 35YO        |
| ABV                         | 45%         |
| UNIT QUANITY                | 3           |
| FINISH                      | SHERRY CASK |
| CASK RELEASED TOTAL BOTTLES | 22          |
| PRICE BOTTLE SRP            | 3 600€      |