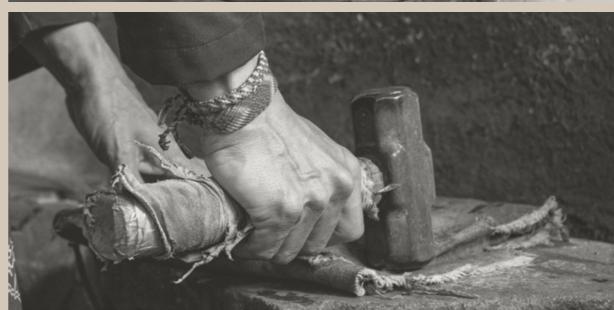

# REFINED AND SOPHISTICATED PROCESSING

Dried mopa-mopa leaves are crushed, boiled and ground to make viscous resin.

The raw material thus processed is kneaded by fingers, hit with a mallet and painted using natural dyes.