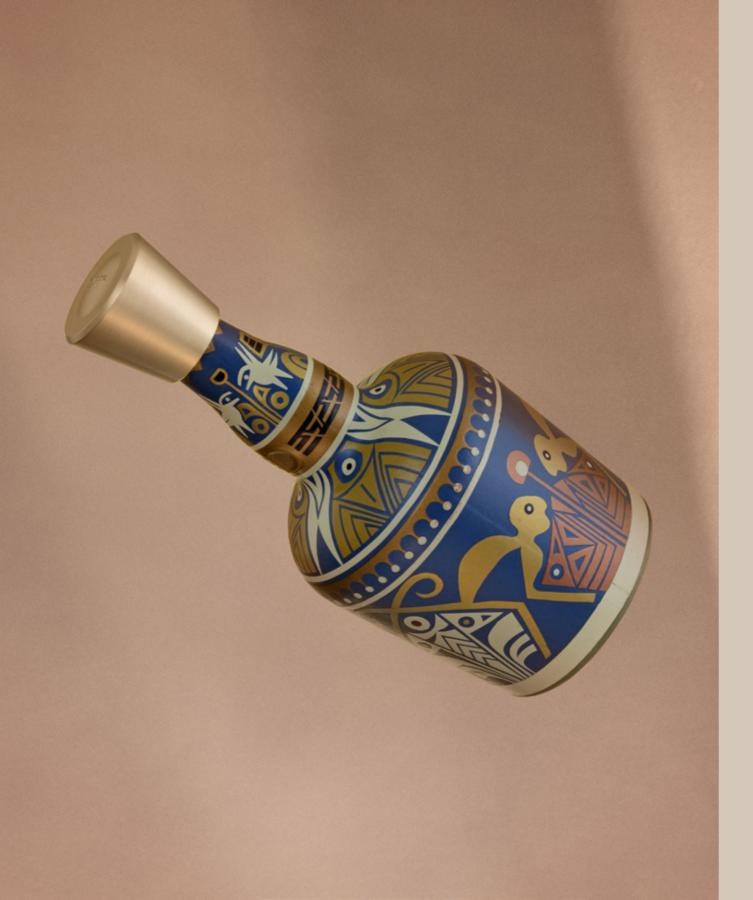

The TOTEM project, which promotes diversity of artistic expression as well as traditional approaches to art, is no different. This time we return to our roots and the Colombian jungle. It is here in the Putumayo region that folk artists have been decorating objects with resin from the mopa-mopa bush for thousands of years. This time the canvas for their creativity became Dictador bottles of the 40+ year old liquor dating from 1982-1988.

# 15 Unique patterns

They were created by local artists from San Juan de Pasto in southern Colombia using the Barniz de Pasto (Pasto Varnish) technique - Putumayo and Narino, which was entered on the UNESCO World Heritage List in 2008.

For thousands of years, they have been ornamenting objects using a handicraft technique known as Barniz de Pasto. Its key ingredient is resin derived from the seeds of the mopa-mopa bush, which grows in the Andean forests and in the Putumayo 'selva'.

# REFINED AND SOPHISTICATED PROCESSING

Dried mopa-mopa leaves are crushed, boiled and ground to make viscous resin.

The raw material thus processed is kneaded by fingers, hit with a mallet and painted using natural dyes.

The next stage involves two masters stretching the material into a sheet-like flat surface.

Only then do the artists cut out the desired patterns from the prepared material and use them to cover everyday objects - usually wooden, which are supplied by local carpenters.