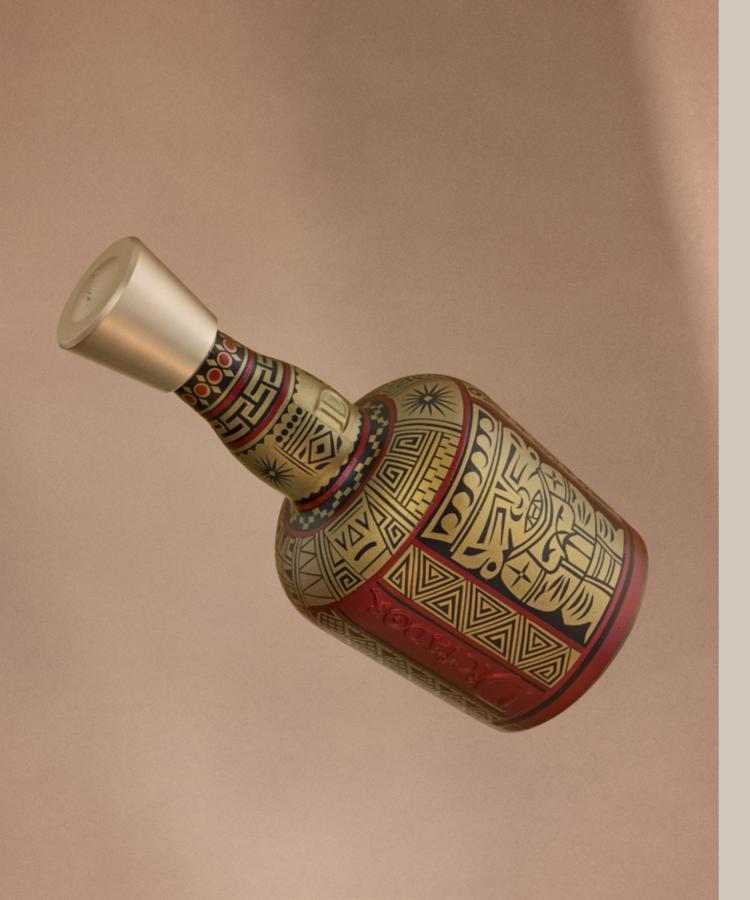

# **DICTADOR MOPA VINTAGE 1982** 40% / 700ML

## **MODEL F**

#### **TASTING NOTES**

Nose: TBC

Palate: TBC

| LOGISTIC DATA               |         |
|-----------------------------|---------|
| PRODUCT ID                  | 0001662 |
| VOLUME                      | 700 ML  |
| VINTAGE                     | 1982    |
| AGED                        | 40YO    |
| ABV                         | 40%     |
| UNIT QUANITY                | 3       |
| FINISH                      | SHERRY  |
| CASK RELEASED TOTAL BOTTLES | 28      |
| PRICE BOTTLE SRP            | 3 900€  |