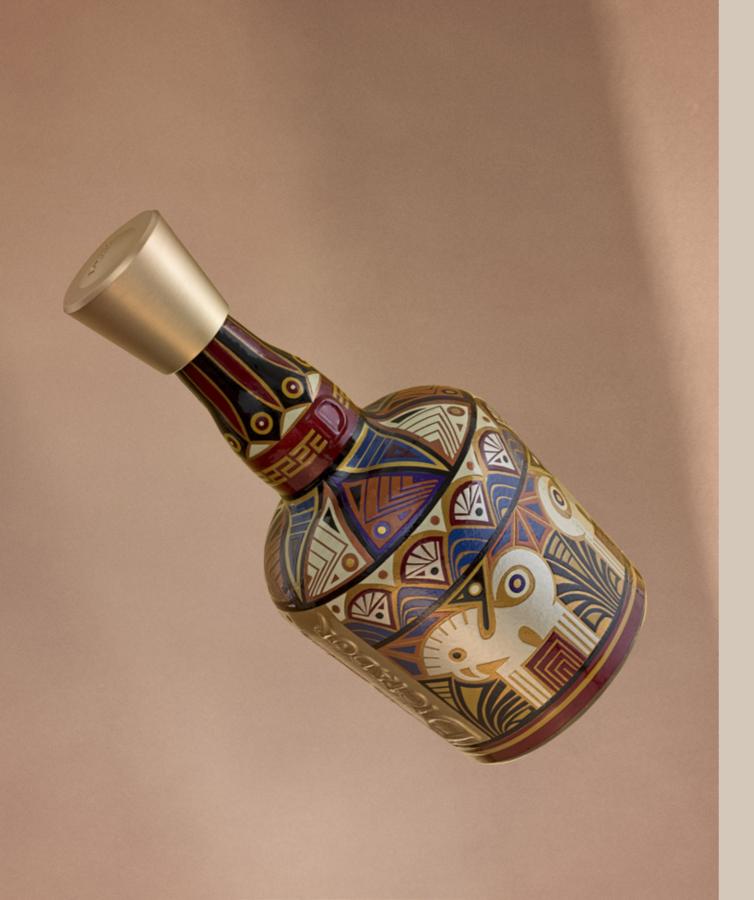

The TOTEM project, which promotes diversity of artistic expression as well as traditional approaches to art, is no different. This time we return to our roots and the Colombian jungle. It is here in the Putumayo region that folk artists have been decorating objects with resin from the mopa-mopa bush for thousands of years. This time the canvas for their creativity became Dictador bottles of the 40+ year old liquor dating from 1982-1988.

# 15 Unique patterns

They were created by local artists from San Juan de Pasto in southern Colombia using the Barniz de Pasto (Pasto Varnish) technique - Putumayo and Narino, which was entered on the UNESCO World Heritage List in 2008.

For thousands of years, they have been ornamenting objects using a handicraft technique known as Barniz de Pasto. Its key ingredient is resin derived from the seeds of the mopa-mopa bush, which grows in the Andean forests and in the Putumayo 'selva'.

# REFINED AND SOPHISTICATED PROCESSING

Dried mopa-mopa leaves are crushed, boiled and ground to make viscous resin.

The raw material thus processed is kneaded by fingers, hit with a mallet and painted using natural dyes.

The next stage involves two masters stretching the material into a sheet-like flat surface.

Only then do the artists cut out the desired patterns from the prepared material and use them to cover everyday objects - usually wooden, which are supplied by local carpenters.