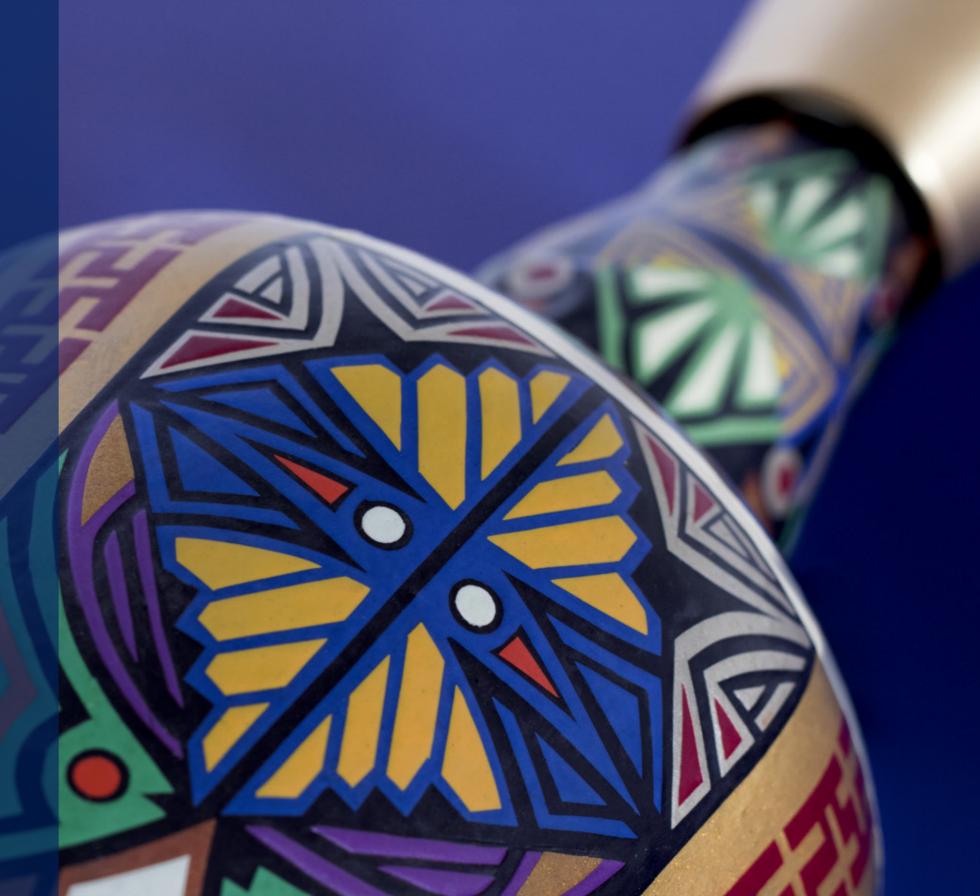

# 15 Unique patterns

They were created by local artists from San Juan de Pasto in southern Colombia using the Barniz de Pasto (Pasto Varnish) technique - Putumayo and Narino, which was entered on the UNESCO World Heritage List in 2008.

For thousands of years, they have been ornamenting objects using a handicraft technique known as Barniz de Pasto. Its key ingredient is resin derived from the seeds of the mopa-mopa bush, which grows in the Andean forests and in the Putumayo 'selva'.

The next stage involves two masters stretching the material into a sheet-like flat surface.

Only then do the artists cut out the desired patterns from the prepared material and use them to cover everyday objects - usually wooden, which are supplied by local carpenters.