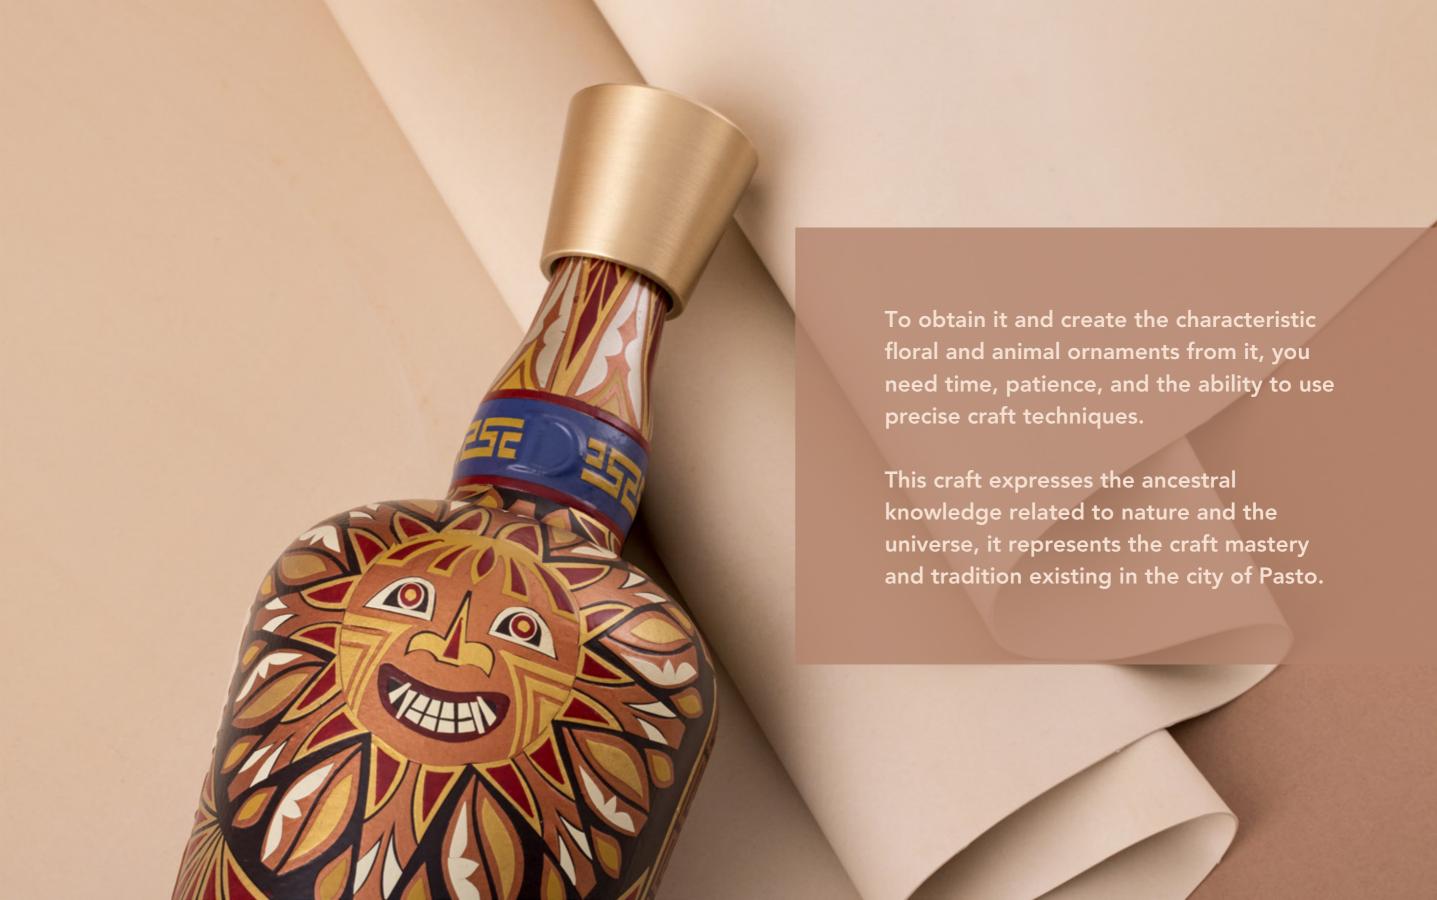

For thousands of years, they have been ornamenting objects using a handicraft technique known as Barniz de Pasto. Its key ingredient is resin derived from the seeds of the mopa-mopa bush, which grows in the Andean forests and in the Putumayo 'selva'.

The next stage involves two masters stretching the material into a sheet-like flat surface.

Only then do the artists cut out the desired patterns from the prepared material and use them to cover everyday objects - usually wooden, which are supplied by local carpenters.