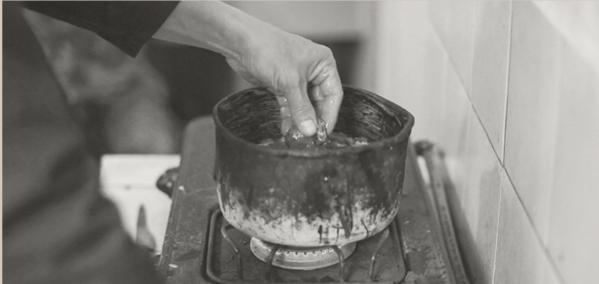

# REFINED AND SOPHISTICATED PROCESSING

Dried mopa-mopa leaves are crushed, boiled and ground to make viscous resin.

The raw material thus processed is kneaded by fingers, hit with a mallet and painted using natural dyes.