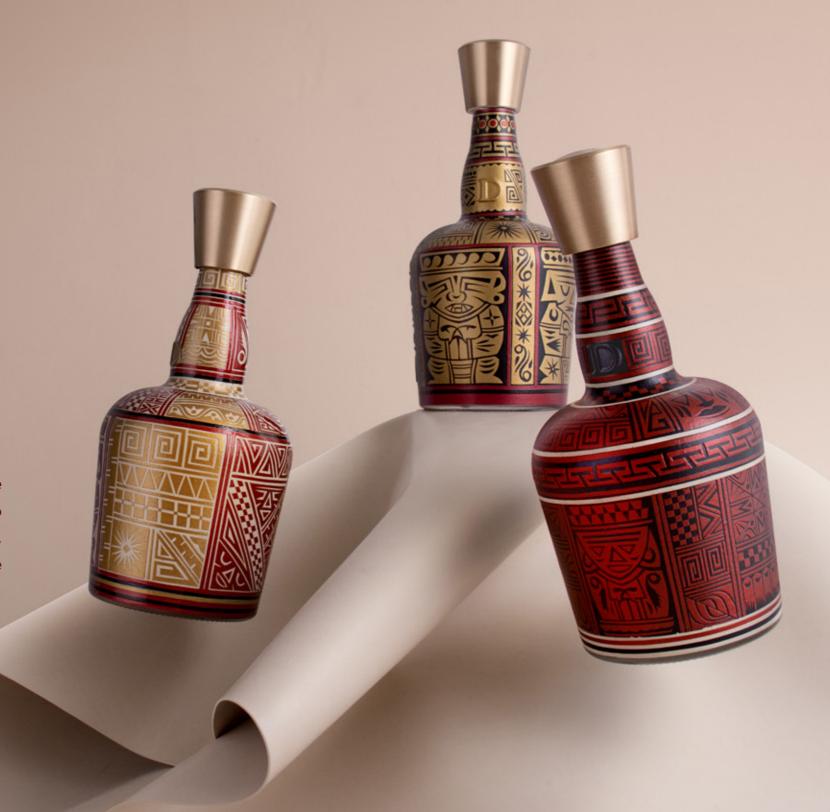

# 40-34<sub>Year-old rum</sub>

In each of the bottles you will find a unique rum from Dictador's special inventory, dating from 1982-1988. The liquid was matured in Sherry, Bourbon and Port casks and contains from 40% to 57% alcohol.

# 15 Unique patterns

They were created by local artists from San Juan de Pasto in southern Colombia using the Barniz de Pasto (Pasto Varnish) technique - Putumayo and Narino, which was entered on the UNESCO World Heritage List in 2008.