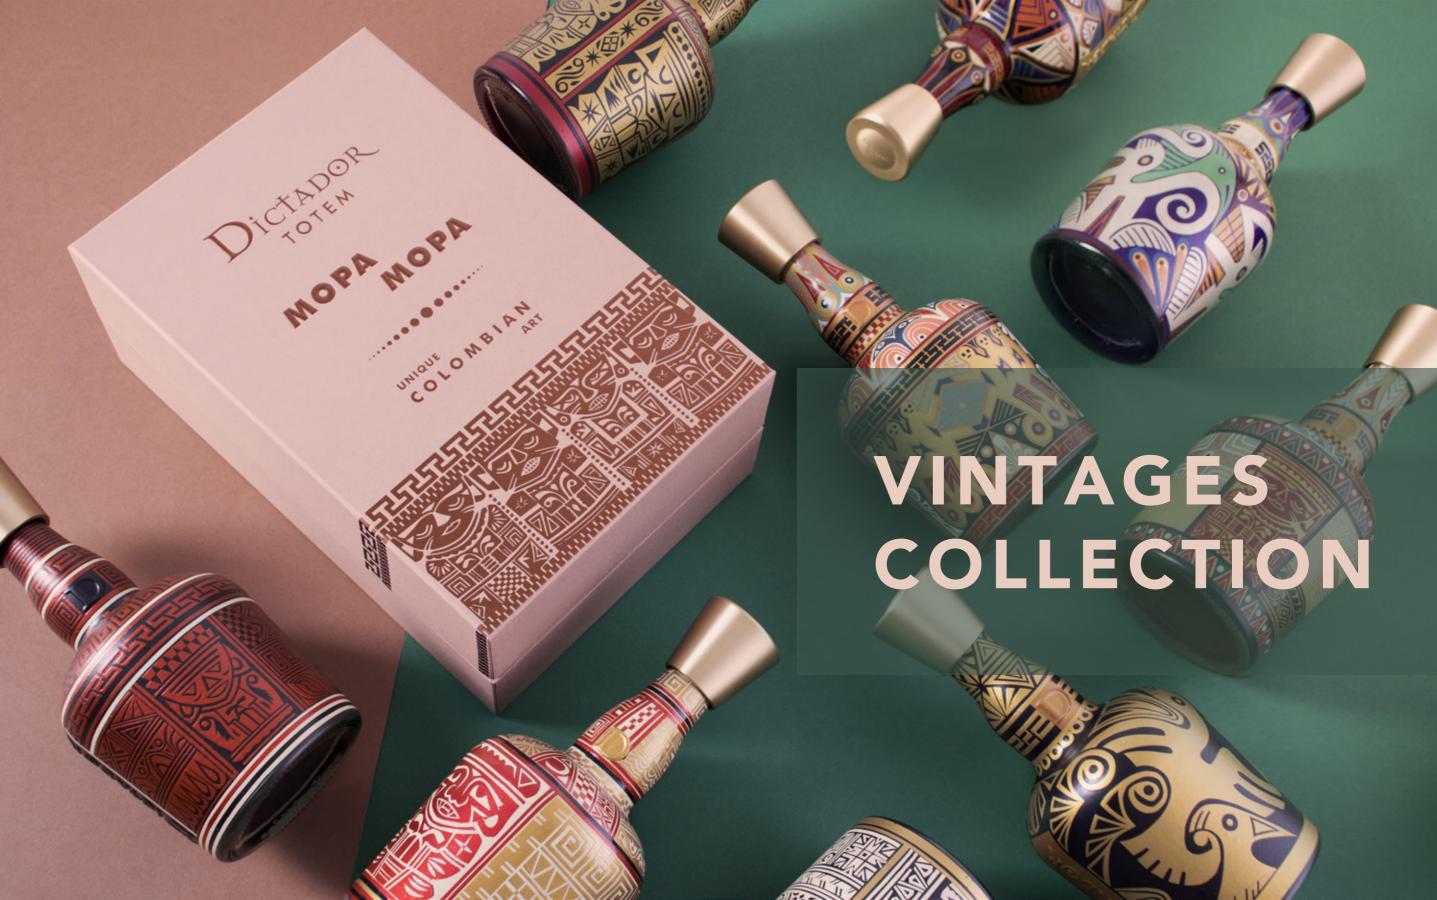

The TOTEM project, which promotes diversity of artistic expression as well as traditional approaches to art, is no different. This time we return to our roots and the Colombian jungle. It is here in the Putumayo region that folk artists have been decorating objects with resin from the mopa-mopa bush for thousands of years. This time the canvas for their creativity became Dictador bottles of the 40+ year old liquor dating from 1982-1988.

# 15 Unique patterns

They were created by local artists from San Juan de Pasto in southern Colombia using the Barniz de Pasto (Pasto Varnish) technique - Putumayo and Narino, which was entered on the UNESCO World Heritage List in 2008.

For thousands of years, they have been ornamenting objects using a handicraft technique known as Barniz de Pasto. Its key ingredient is resin derived from the seeds of the mopa-mopa bush, which grows in the Andean forests and in the Putumayo 'selva'.