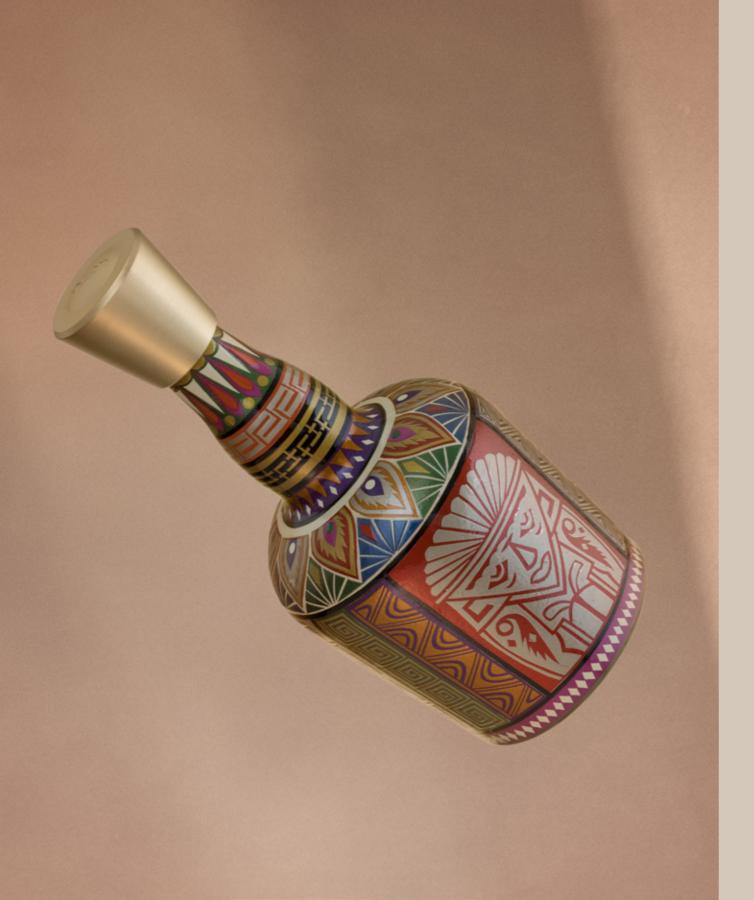

The TOTEM project, which promotes diversity of artistic expression as well as traditional approaches to art, is no different. This time we return to our roots and the Colombian jungle. It is here in the Putumayo region that folk artists have been decorating objects with resin from the mopa-mopa bush for thousands of years. This time the canvas for their creativity became Dictador bottles of the 40+ year old liquor dating from 1982-1988.

# 15 Unique patterns

They were created by local artists from San Juan de Pasto in southern Colombia using the Barniz de Pasto (Pasto Varnish) technique - Putumayo and Narino, which was entered on the UNESCO World Heritage List in 2008.

For thousands of years, they have been ornamenting objects using a handicraft technique known as Barniz de Pasto. Its key ingredient is resin derived from the seeds of the mopa-mopa bush, which grows in the Andean forests and in the Putumayo 'selva'.

# REFINED AND SOPHISTICATED PROCESSING

Dried mopa-mopa leaves are crushed, boiled and ground to make viscous resin.

The raw material thus processed is kneaded by fingers, hit with a mallet and painted using natural dyes.

The next stage involves two masters stretching the material into a sheet-like flat surface.

Only then do the artists cut out the desired patterns from the prepared material and use them to cover everyday objects - usually wooden, which are supplied by local carpenters.