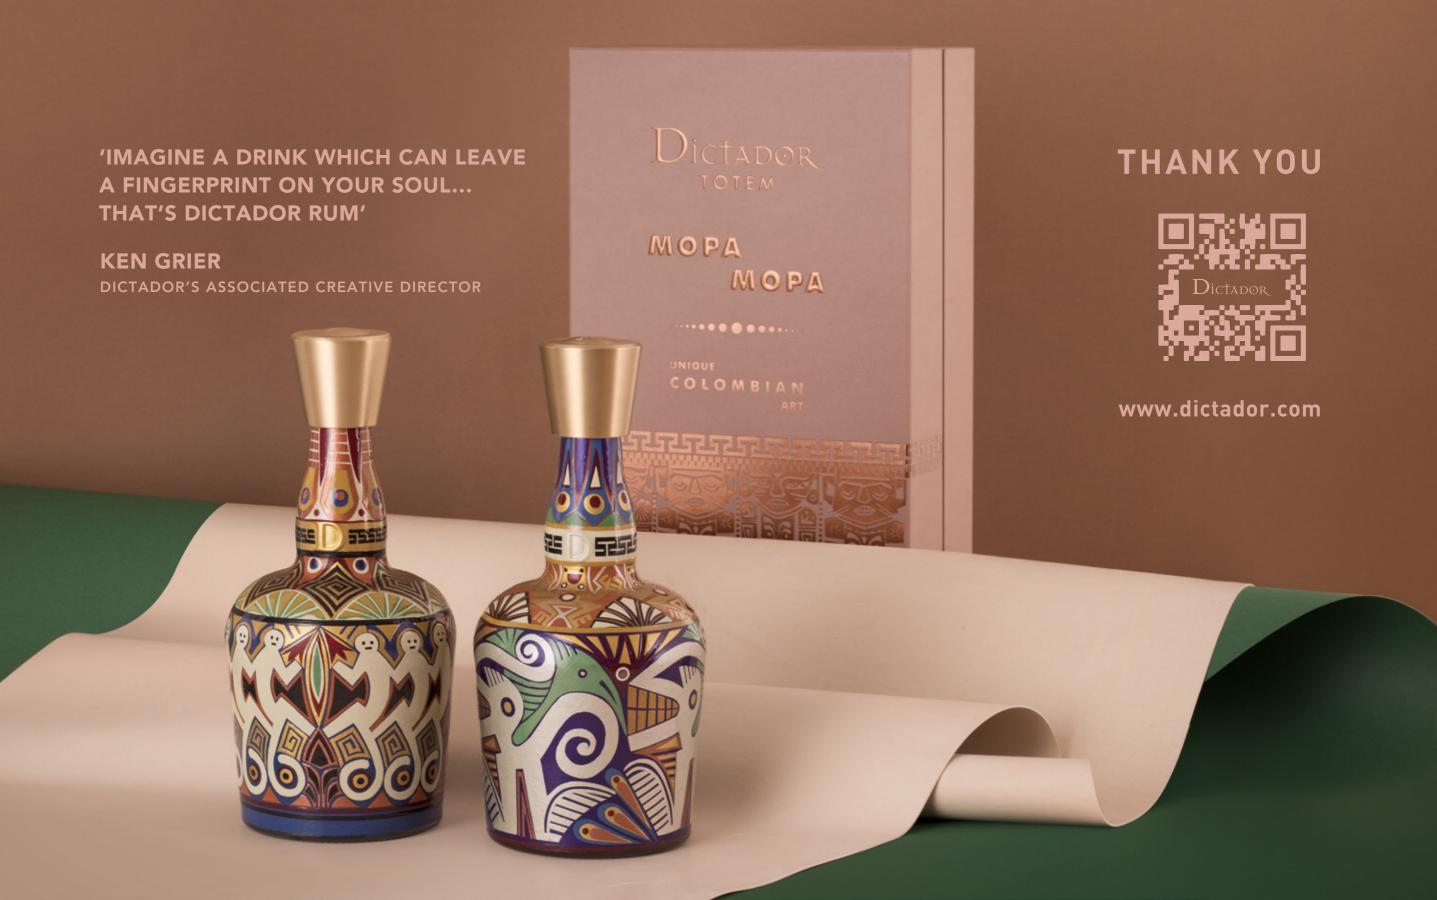

Dictador

MOPA MOPA

The TOTEM project, which promotes diversity of artistic expression as well as traditional approaches to art, is no different. This time we return to our roots and the Colombian jungle. It is here in the Putumayo region that folk artists have been decorating objects with resin from the mopa-mopa bush for thousands of years. This time the canvas for their creativity became Dictador bottles of the 40+ year old liquor dating from 1982-1988.

# 15 Unique patterns

They were created by local artists from San Juan de Pasto in southern Colombia using the Barniz de Pasto (Pasto Varnish) technique - Putumayo and Narino, which was entered on the UNESCO World Heritage List in 2008.