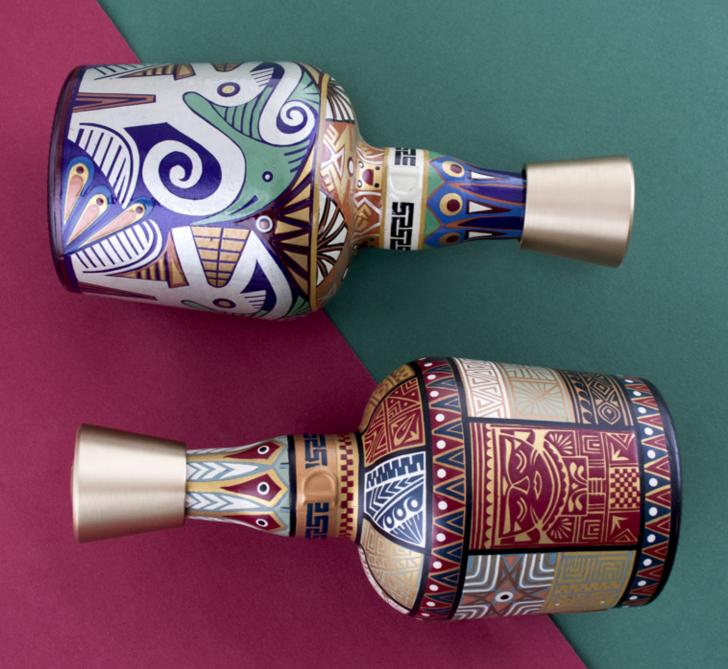

The TOTEM project, which promotes diversity of artistic expression as well as traditional approaches to art, is no different. This time we return to our roots and the Colombian jungle. It is here in the Putumayo region that folk artists have been decorating objects with resin from the mopa-mopa bush for thousands of years. This time the canvas for their creativity became Dictador bottles of the 40+ year old liquor dating from 1982-1988.

# 15 Unique patterns

They were created by local artists from San Juan de Pasto in southern Colombia using the Barniz de Pasto (Pasto Varnish) technique - Putumayo and Narino, which was entered on the UNESCO World Heritage List in 2008.

The next stage involves two masters stretching the material into a sheet-like flat surface.

Only then do the artists cut out the desired patterns from the prepared material and use them to cover everyday objects - usually wooden, which are supplied by local carpenters.