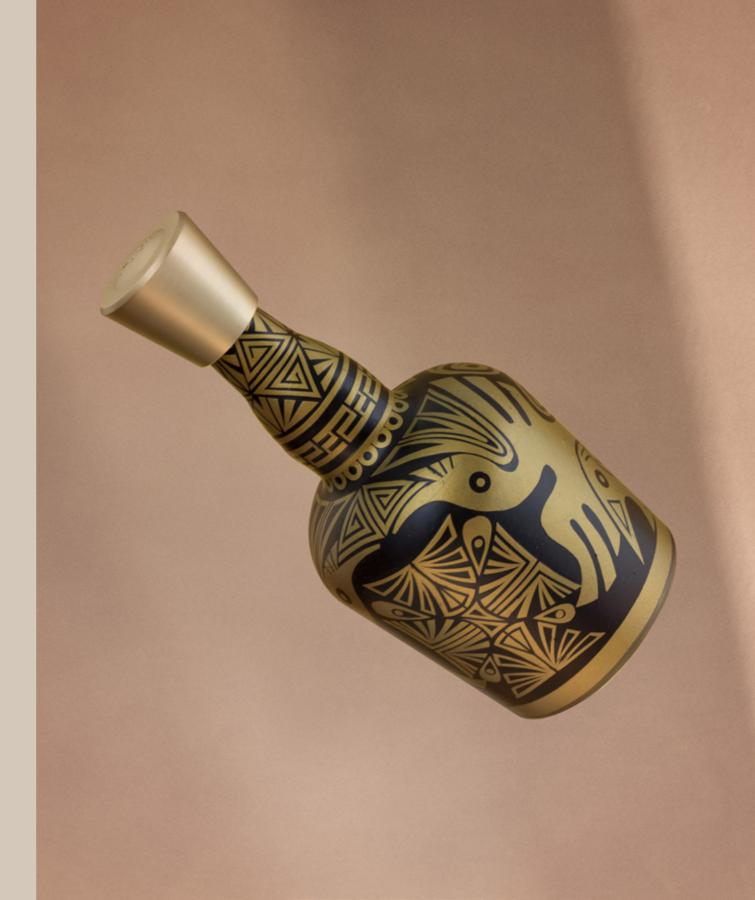

The TOTEM project, which promotes diversity of artistic expression as well as traditional approaches to art, is no different. This time we return to our roots and the Colombian jungle. It is here in the Putumayo region that folk artists have been decorating objects with resin from the mopa-mopa bush for thousands of years. This time the canvas for their creativity became Dictador bottles of the 40+ year old liquor dating from 1982-1988.

# 15 Unique patterns

They were created by local artists from San Juan de Pasto in southern Colombia using the Barniz de Pasto (Pasto Varnish) technique - Putumayo and Narino, which was entered on the UNESCO World Heritage List in 2008.

For thousands of years, they have been ornamenting objects using a handicraft technique known as Barniz de Pasto. Its key ingredient is resin derived from the seeds of the mopa-mopa bush, which grows in the Andean forests and in the Putumayo 'selva'.

# REFINED AND SOPHISTICATED PROCESSING

Dried mopa-mopa leaves are crushed, boiled and ground to make viscous resin.

The raw material thus processed is kneaded by fingers, hit with a mallet and painted using natural dyes.

The next stage involves two masters stretching the material into a sheet-like flat surface.

Only then do the artists cut out the desired patterns from the prepared material and use them to cover everyday objects - usually wooden, which are supplied by local carpenters.