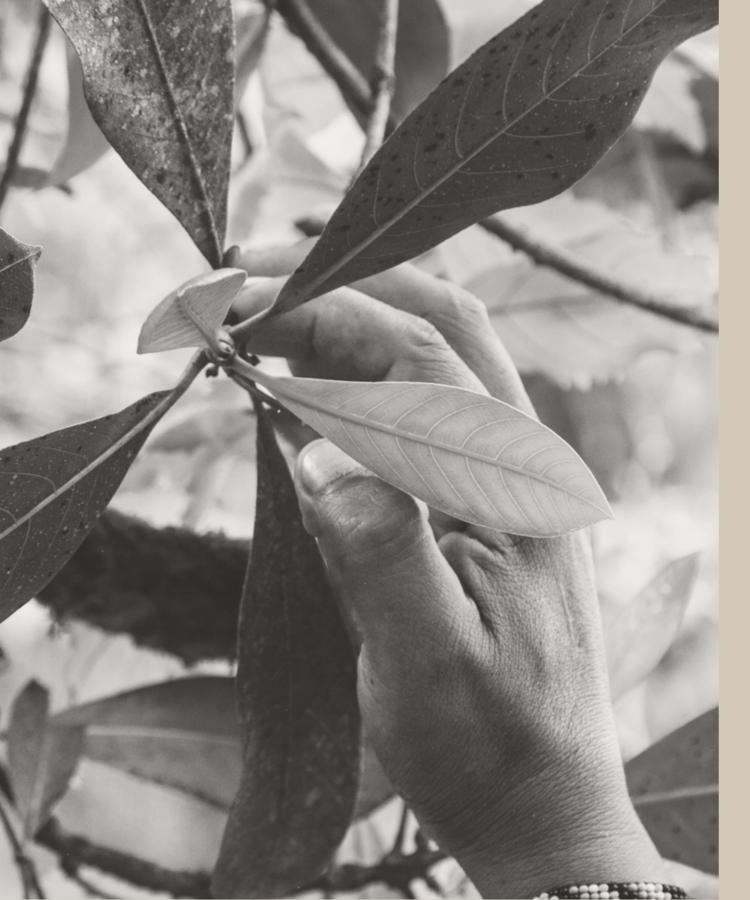

The mopa-mopa seed harvest takes place within 6 months of the year, between May and November. During this time, gatherers live in the jungle in temporary camps called "Cambuche".

Each morning, they traverse the rugged mountain route and painstakingly collect the seeds. In total, they manage to collect about 6-9 kilograms. After covering the perilous distance between Mocoa and Pasto, known as the "trampoline of death," they sell the product in town to local master craftsmen.