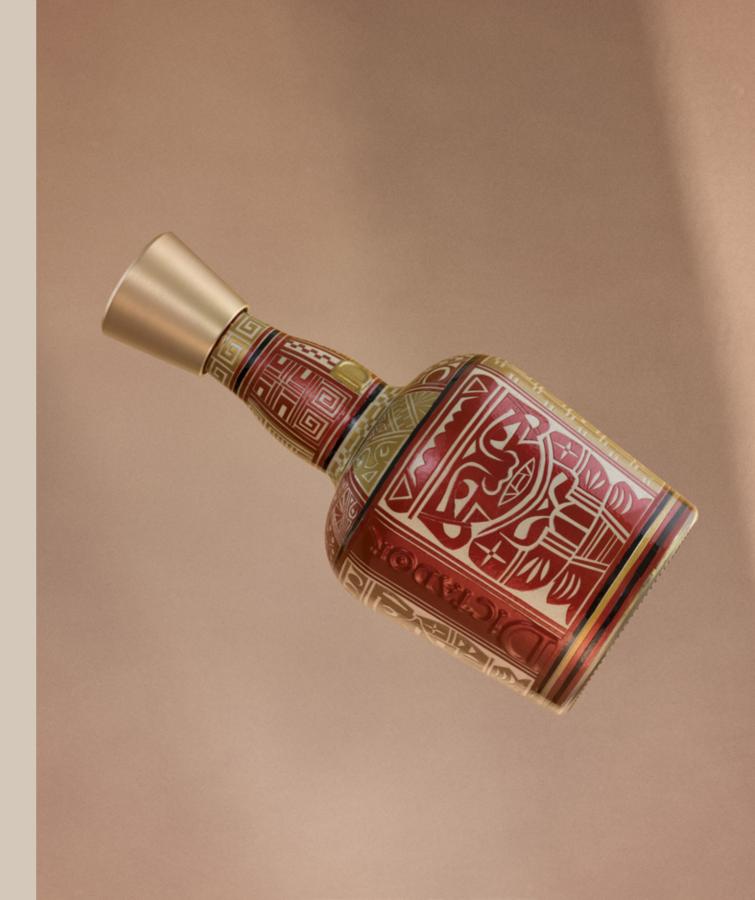

# **DICTADOR MOPA VINTAGE 1987** 45% / 700ML

## **MODEL A**

## **TASTING NOTES**

Nose: TBC

Palate: TBC

| LOGISTIC DATA               |             |
|-----------------------------|-------------|
| PRODUCT ID                  | 0001658     |
| VOLUME                      | 700 ML      |
| VINTAGE                     | 1987        |
| AGED                        | 35YO        |
| ABV                         | 45%         |
| UNIT QUANITY                | 3           |
| FINISH                      | SHERRY CASK |
| CASK RELEASED TOTAL BOTTLES | 22          |
| PRICE BOTTLE SRP            | 3 600€      |