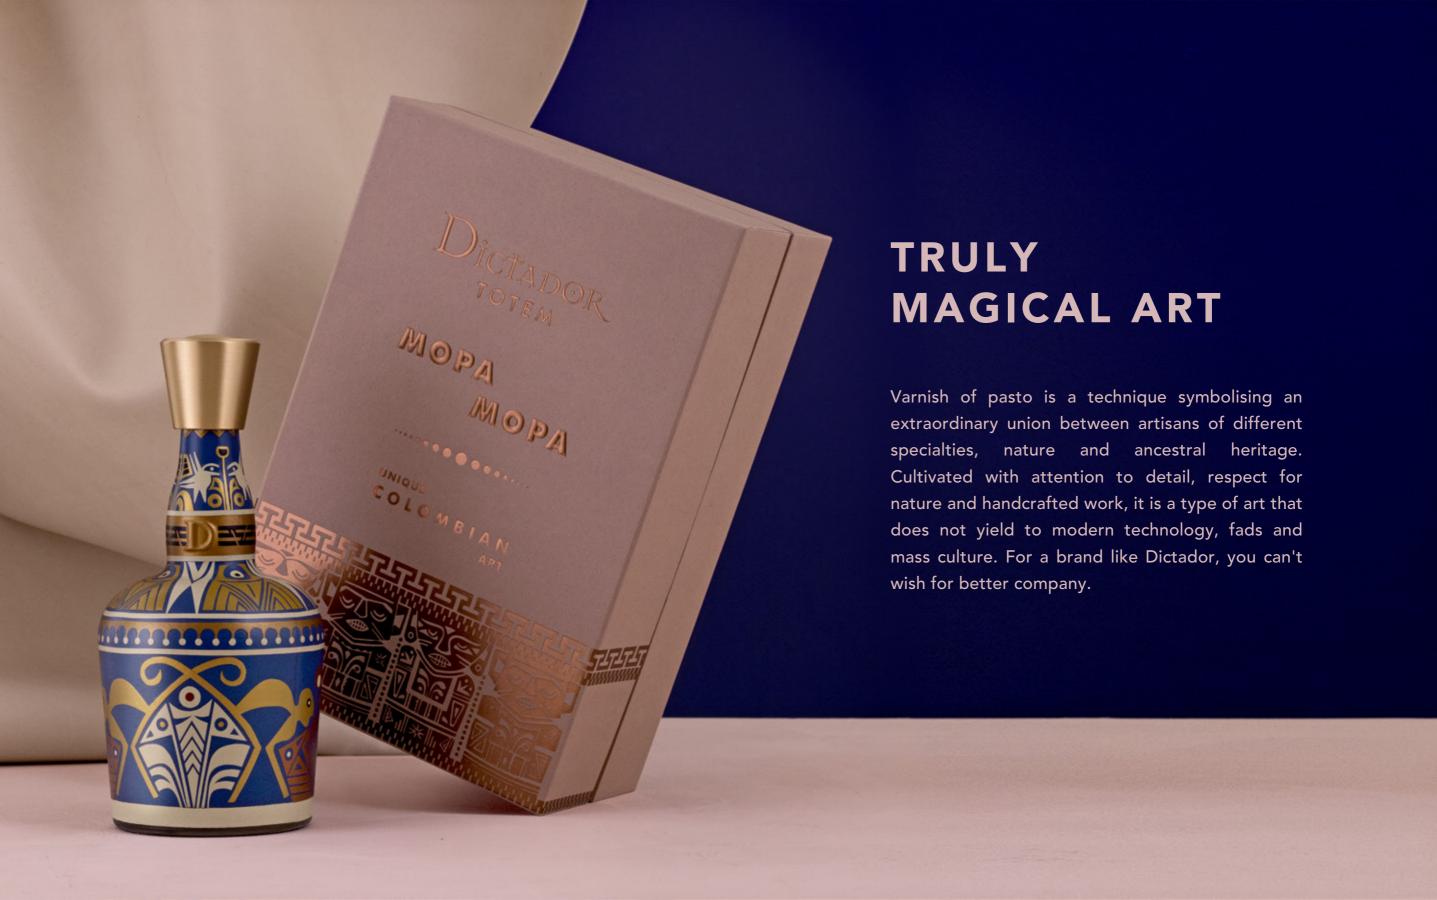

The TOTEM project, which promotes diversity of artistic expression as well as traditional approaches to art, is no different. This time we return to our roots and the Colombian jungle. It is here in the Putumayo region that folk artists have been decorating objects with resin from the mopa-mopa bush for thousands of years. This time the canvas for their creativity became Dictador bottles of the 40+ year old liquor dating from 1982-1988.

# 15 Unique patterns

They were created by local artists from San Juan de Pasto in southern Colombia using the Barniz de Pasto (Pasto Varnish) technique - Putumayo and Narino, which was entered on the UNESCO World Heritage List in 2008.