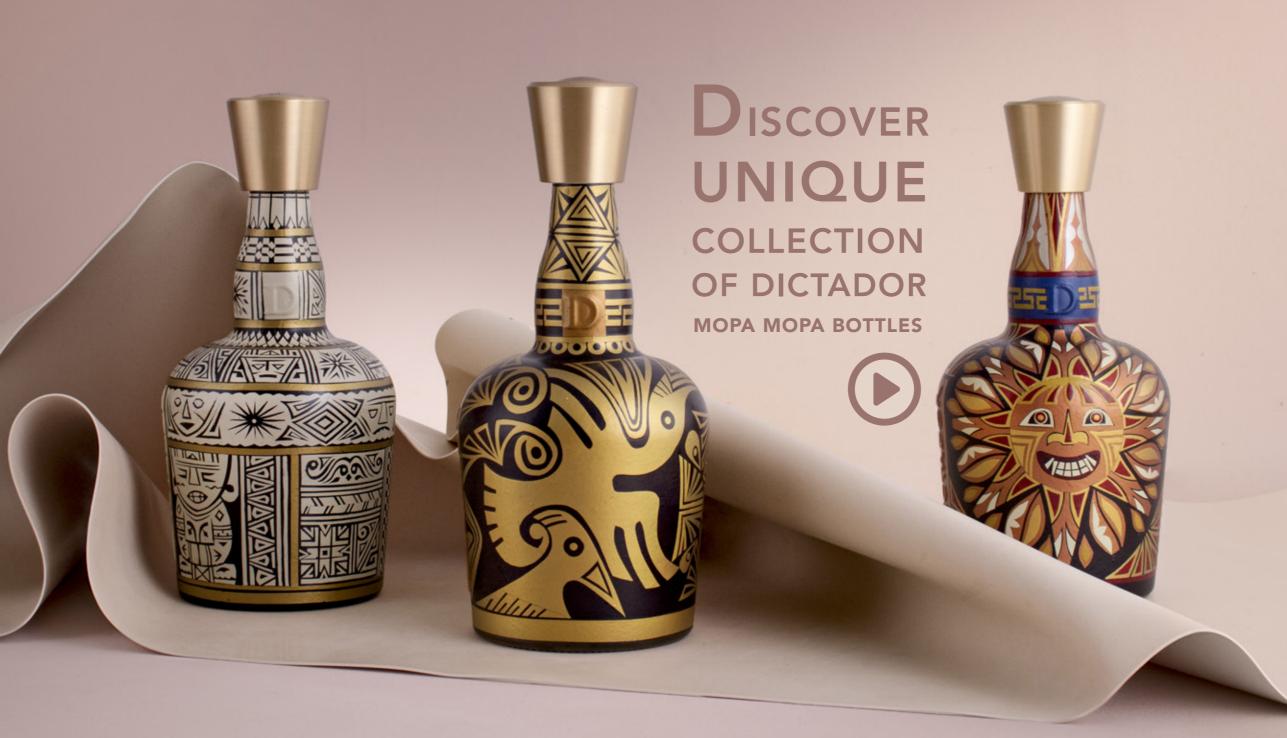

Dictador

MOPA MOPA

# OUR ROOTS LIE IN CRAFT AND NATURE

For decades, craftsmanship, nature and tradition have been shaping Dictador's unique character and fostering its cultural heritage. In each of our projects, we delve deep into history, shape tastes and push boundaries.

The TOTEM project, which promotes diversity of artistic expression as well as traditional approaches to art, is no different. This time we return to our roots and the Colombian jungle. It is here in the Putumayo region that folk artists have been decorating objects with resin from the mopa-mopa bush for thousands of years. This time the canvas for their creativity became Dictador bottles of the 40+ year old liquor dating from 1982-1988.

# 40-34<sub>Year-old rum</sub>

In each of the bottles you will find a unique rum from Dictador's special inventory, dating from 1982-1988. The liquid was matured in Sherry, Bourbon and Port casks and contains from 40% to 57% alcohol.

# 15 Unique patterns

They were created by local artists from San Juan de Pasto in southern Colombia using the Barniz de Pasto (Pasto Varnish) technique - Putumayo and Narino, which was entered on the UNESCO World Heritage List in 2008.