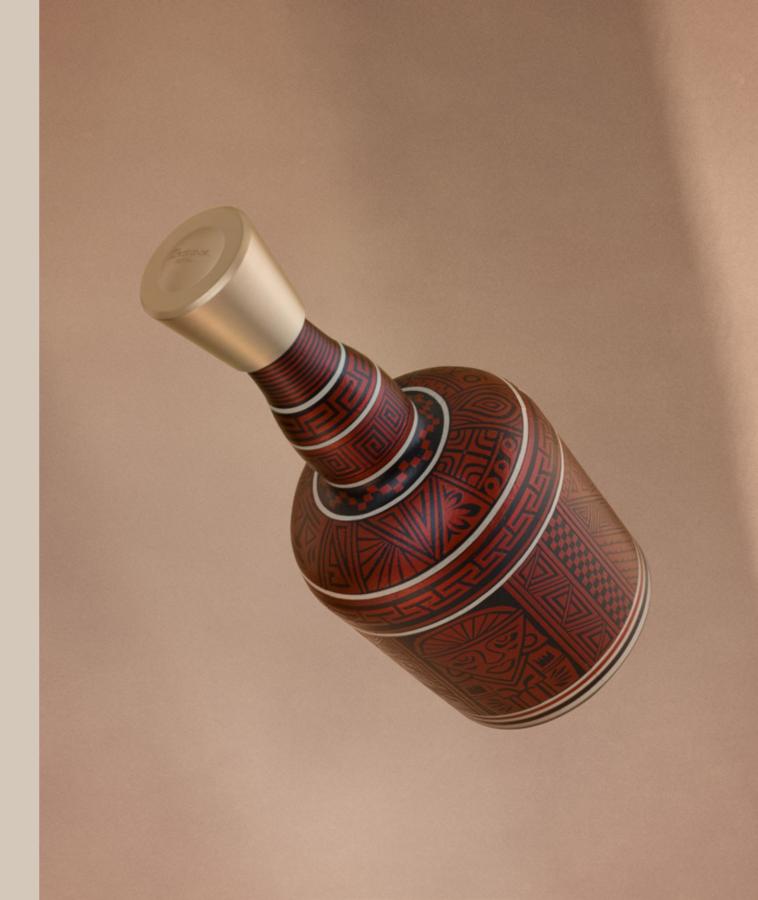

# **DICTADOR MOPA VINTAGE 1987** 45% / 700ML

## **MODEL B**

#### **TASTING NOTES**

Nose: TBC

Palate: TBC

| LOGISTIC DATA               |         |
|-----------------------------|---------|
| PRODUCT ID                  | 0001667 |
| VOLUME                      | 700 ML  |
| VINTAGE                     | 1987    |
| AGED                        | 35YO    |
| ABV                         | 45%     |
| UNIT QUANITY                | 3       |
| FINISH                      | SHERRY  |
| CASK RELEASED TOTAL BOTTLES | 28      |
| PRICE BOTTLE SRP            | 3 600€  |