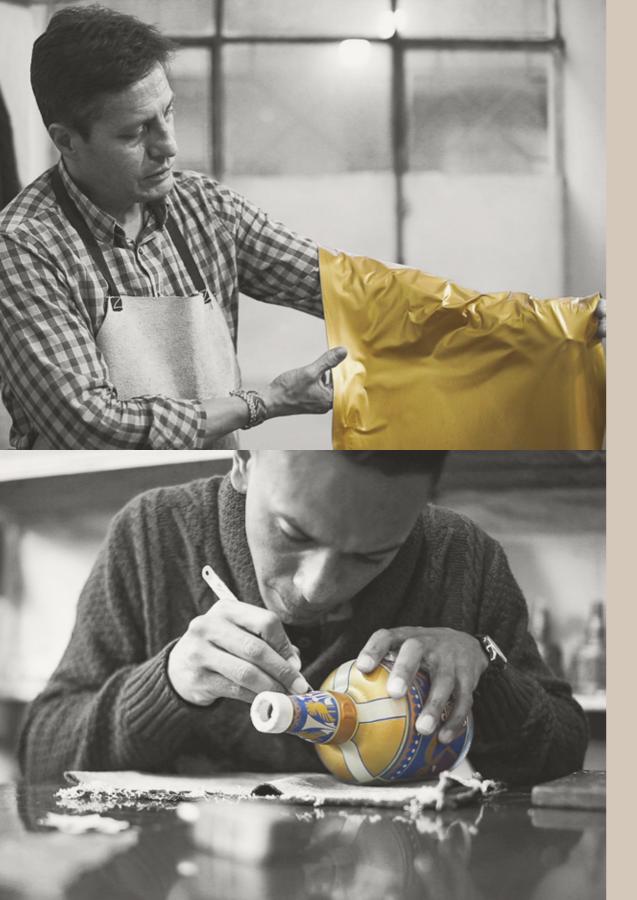

# REFINED AND SOPHISTICATED PROCESSING

Dried mopa-mopa leaves are crushed, boiled and ground to make viscous resin.

The raw material thus processed is kneaded by fingers, hit with a mallet and painted using natural dyes.

The next stage involves two masters stretching the material into a sheet-like flat surface.

Only then do the artists cut out the desired patterns from the prepared material and use them to cover everyday objects - usually wooden, which are supplied by local carpenters.