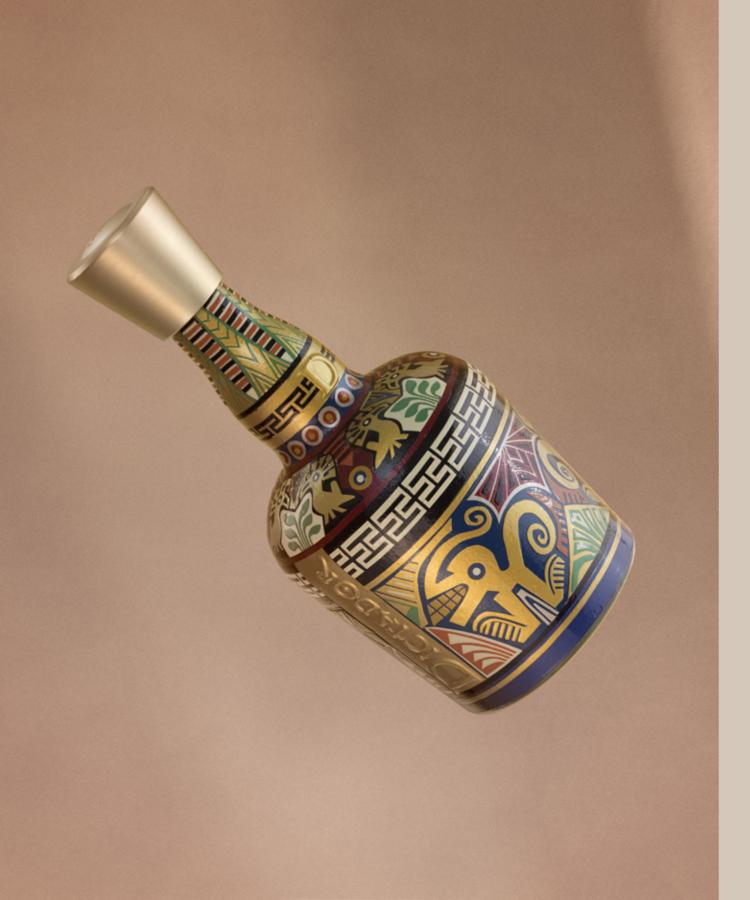

# **DICTADOR MOPA VINTAGE 1987** 45% / 700ML

# **MODEL C**

#### **TASTING NOTES**

Nose: TBC

Palate: TBC

| LOGISTIC DATA               |         |
|-----------------------------|---------|
| PRODUCT ID                  | 0001661 |
| VOLUME                      | 700 ML  |
| VINTAGE                     | 1987    |
| AGED                        | 35YO    |
| ABV                         | 45%     |
| UNIT QUANITY                | 3       |
| FINISH                      | BOURBON |
| CASK RELEASED TOTAL BOTTLES | 28      |
| PRICE BOTTLE SRP            | 3 600€  |