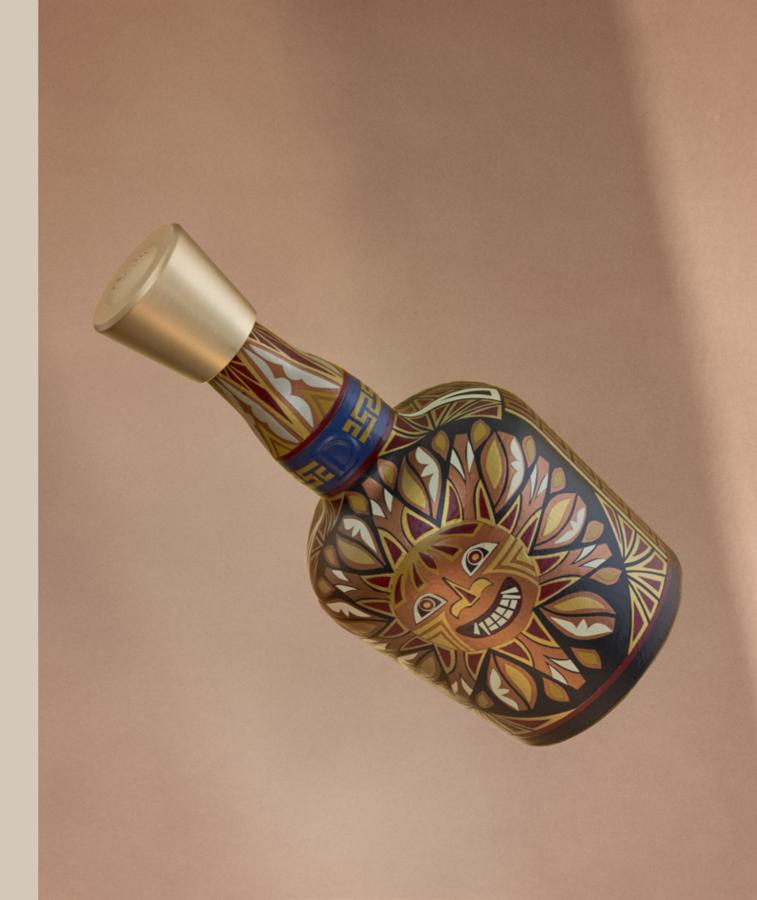

The TOTEM project, which promotes diversity of artistic expression as well as traditional approaches to art, is no different. This time we return to our roots and the Colombian jungle. It is here in the Putumayo region that folk artists have been decorating objects with resin from the mopa-mopa bush for thousands of years. This time the canvas for their creativity became Dictador bottles of the 40+ year old liquor dating from 1982-1988.

# 15 Unique patterns

They were created by local artists from San Juan de Pasto in southern Colombia using the Barniz de Pasto (Pasto Varnish) technique - Putumayo and Narino, which was entered on the UNESCO World Heritage List in 2008.

For thousands of years, they have been ornamenting objects using a handicraft technique known as Barniz de Pasto. Its key ingredient is resin derived from the seeds of the mopa-mopa bush, which grows in the Andean forests and in the Putumayo 'selva'.

# REFINED AND SOPHISTICATED PROCESSING

Dried mopa-mopa leaves are crushed, boiled and ground to make viscous resin.

The raw material thus processed is kneaded by fingers, hit with a mallet and painted using natural dyes.

The next stage involves two masters stretching the material into a sheet-like flat surface.

Only then do the artists cut out the desired patterns from the prepared material and use them to cover everyday objects - usually wooden, which are supplied by local carpenters.