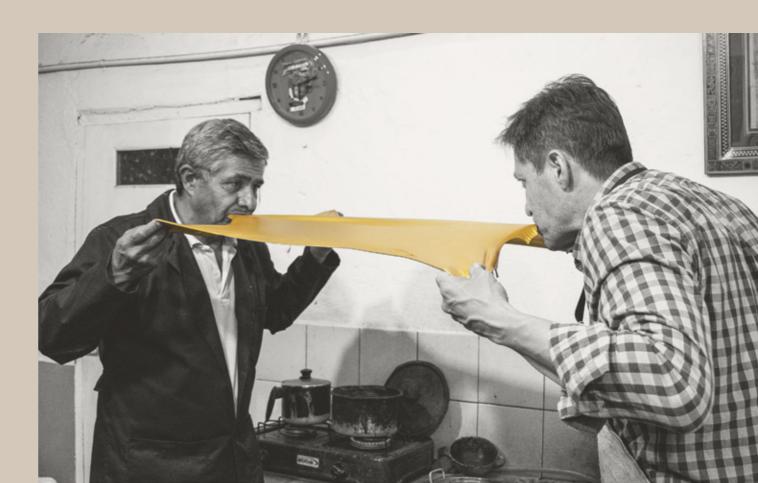

The next stage involves two masters stretching the material into a sheet-like flat surface.

Only then do the artists cut out the desired patterns from the prepared material and use them to cover everyday objects - usually wooden, which are supplied by local carpenters.