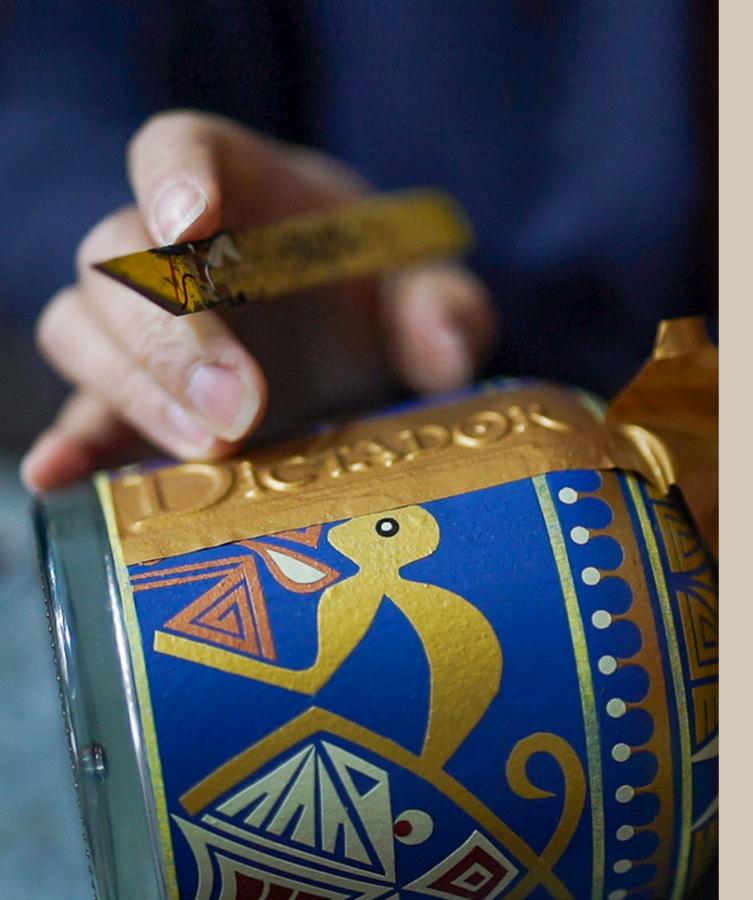

# REFINED AND SOPHISTICATED PROCESSING

Dried mopa-mopa leaves are crushed, boiled and ground to make viscous resin.

The raw material thus processed is kneaded by fingers, hit with a mallet and painted using natural dyes.

The next stage involves two masters stretching the material into a sheet-like flat surface.

Only then do the artists cut out the desired patterns from the prepared material and use them to cover everyday objects - usually wooden, which are supplied by local carpenters.