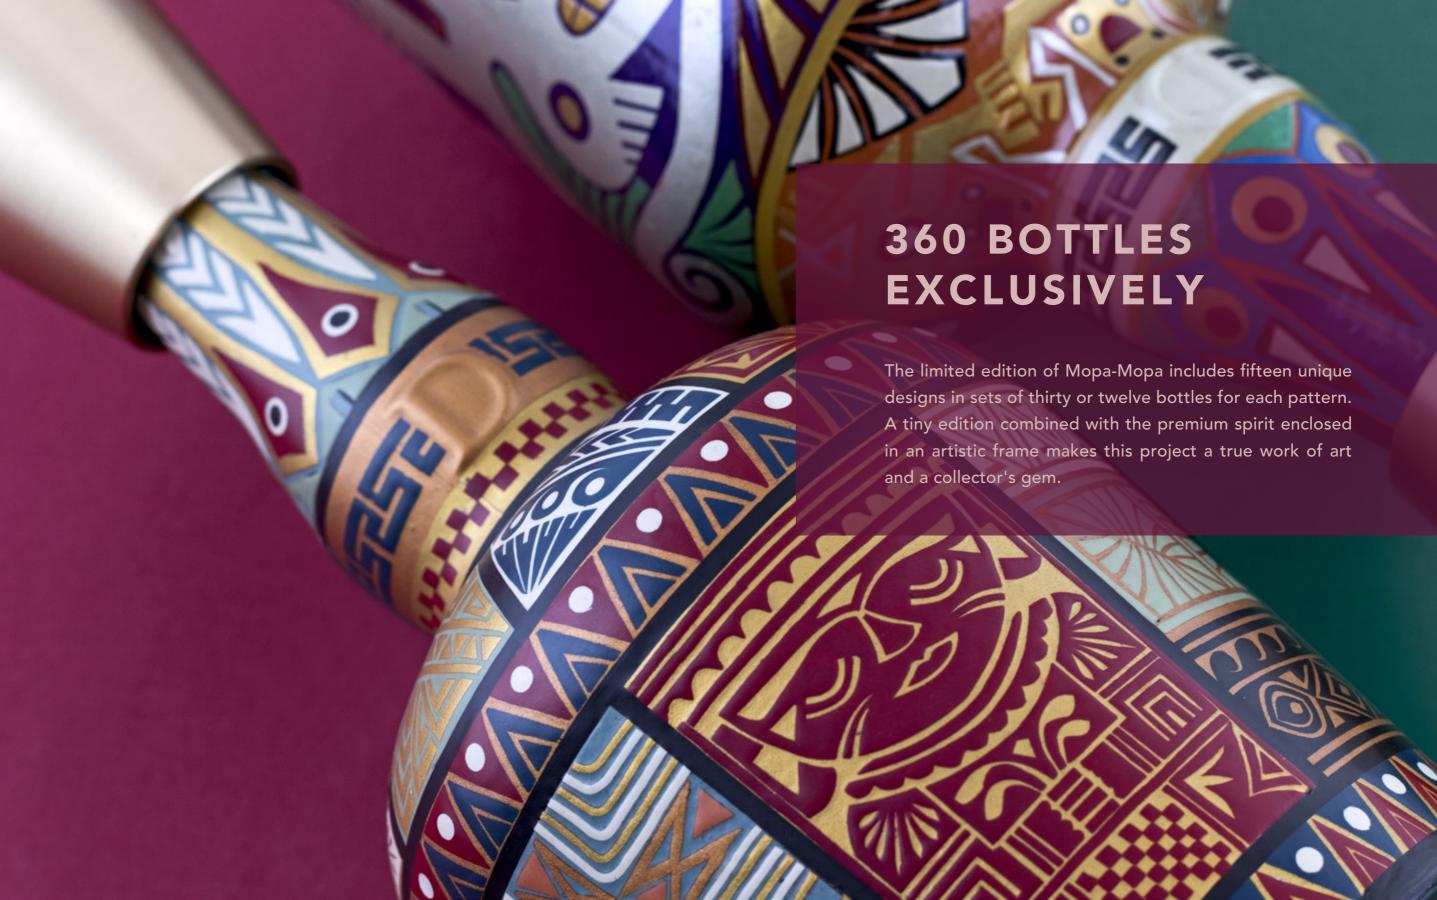

The TOTEM project, which promotes diversity of artistic expression as well as traditional approaches to art, is no different. This time we return to our roots and the Colombian jungle. It is here in the Putumayo region that folk artists have been decorating objects with resin from the mopa-mopa bush for thousands of years. This time the canvas for their creativity became Dictador bottles of the 40+ year old liquor dating from 1982-1988.

# 15 Unique patterns

They were created by local artists from San Juan de Pasto in southern Colombia using the Barniz de Pasto (Pasto Varnish) technique - Putumayo and Narino, which was entered on the UNESCO World Heritage List in 2008.