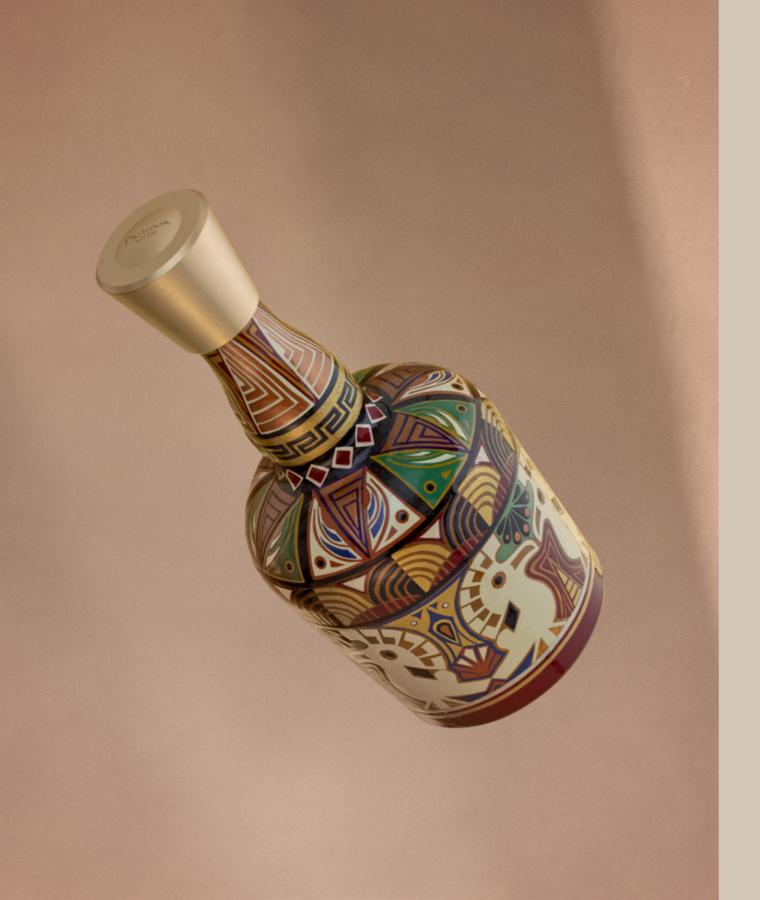

# **DICTADOR MOPA MOPA VINTAGE 1986** 53% / 700ML

## **MODEL M**

#### **TASTING NOTES**

Nose: TBC

Palate: TBC

| LOGISTIC DATA               |         |
|-----------------------------|---------|
| PRODUCT ID                  | 0001666 |
| VOLUME                      | 700 ML  |
| VINTAGE                     | 1986    |
| AGED                        | 36YO    |
| ABV                         | 53%     |
| UNIT QUANITY                | 3       |
| FINISH                      | BOURBON |
| CASK RELEASED TOTAL BOTTLES | 18      |
| PRICE BOTTLE EXW   SRP      | 4 800€  |