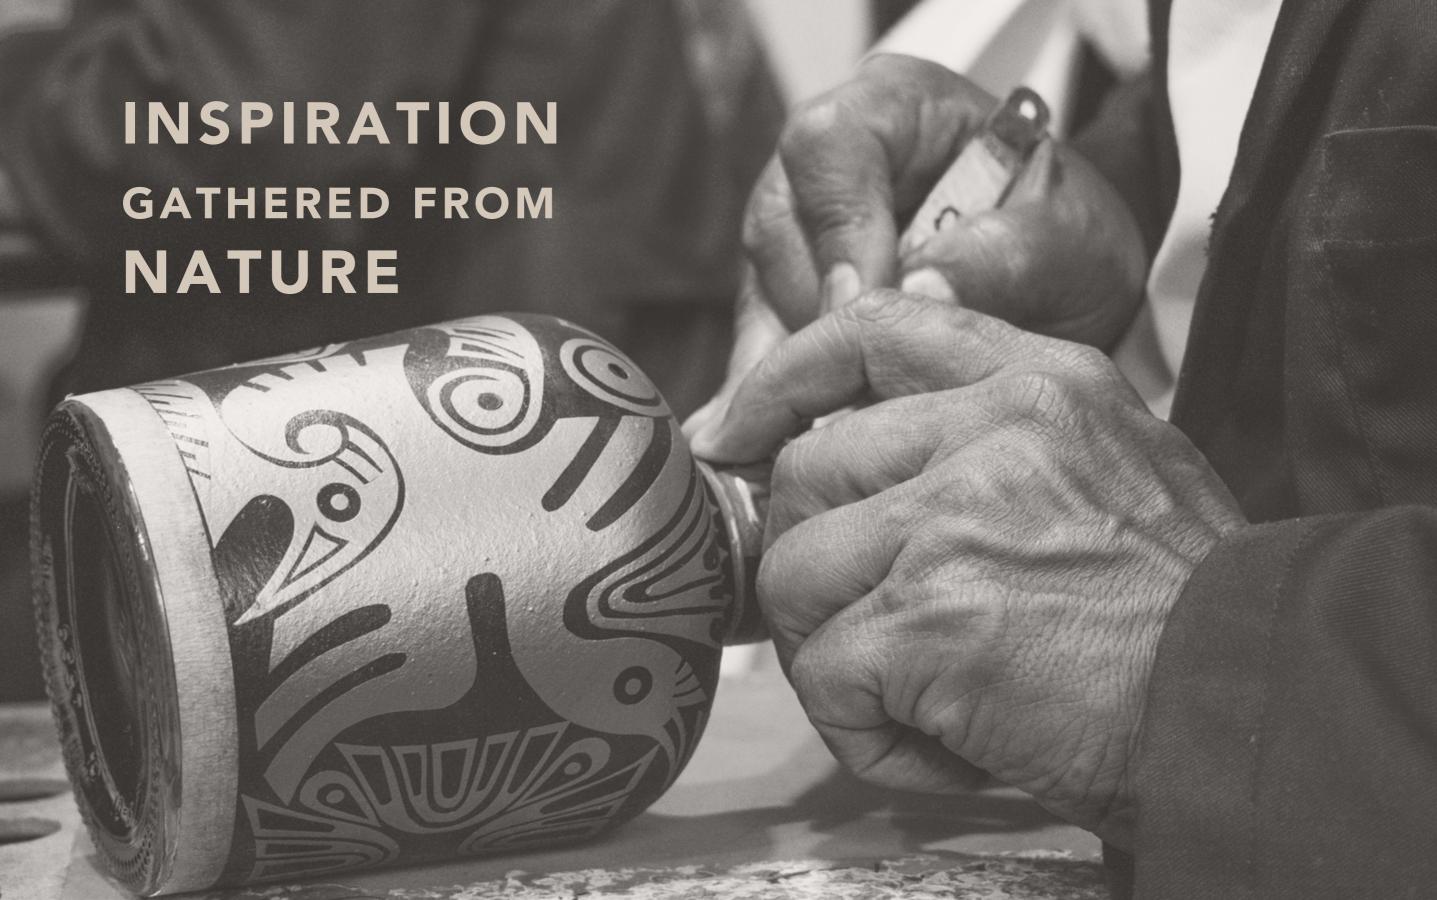

# REFINED AND SOPHISTICATED PROCESSING

Dried mopa-mopa leaves are crushed, boiled and ground to make viscous resin.

The raw material thus processed is kneaded by fingers, hit with a mallet and painted using natural dyes.

The next stage involves two masters stretching the material into a sheet-like flat surface.

Only then do the artists cut out the desired patterns from the prepared material and use them to cover everyday objects - usually wooden, which are supplied by local carpenters.