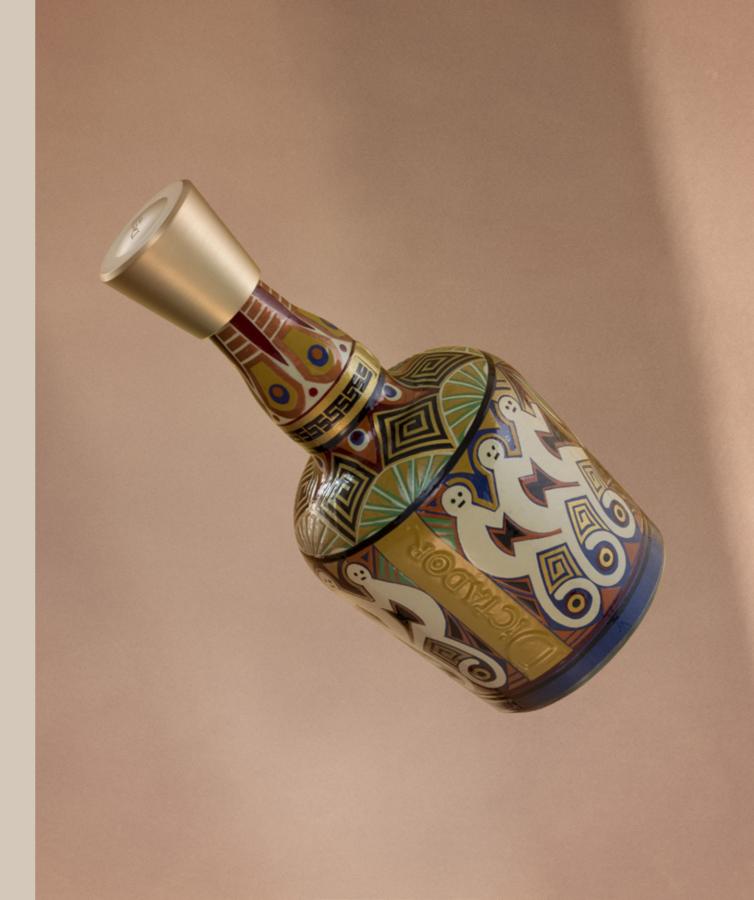

The TOTEM project, which promotes diversity of artistic expression as well as traditional approaches to art, is no different. This time we return to our roots and the Colombian jungle. It is here in the Putumayo region that folk artists have been decorating objects with resin from the mopa-mopa bush for thousands of years. This time the canvas for their creativity became Dictador bottles of the 40+ year old liquor dating from 1982-1988.

# 15 Unique patterns

They were created by local artists from San Juan de Pasto in southern Colombia using the Barniz de Pasto (Pasto Varnish) technique - Putumayo and Narino, which was entered on the UNESCO World Heritage List in 2008.

For thousands of years, they have been ornamenting objects using a handicraft technique known as Barniz de Pasto. Its key ingredient is resin derived from the seeds of the mopa-mopa bush, which grows in the Andean forests and in the Putumayo 'selva'.